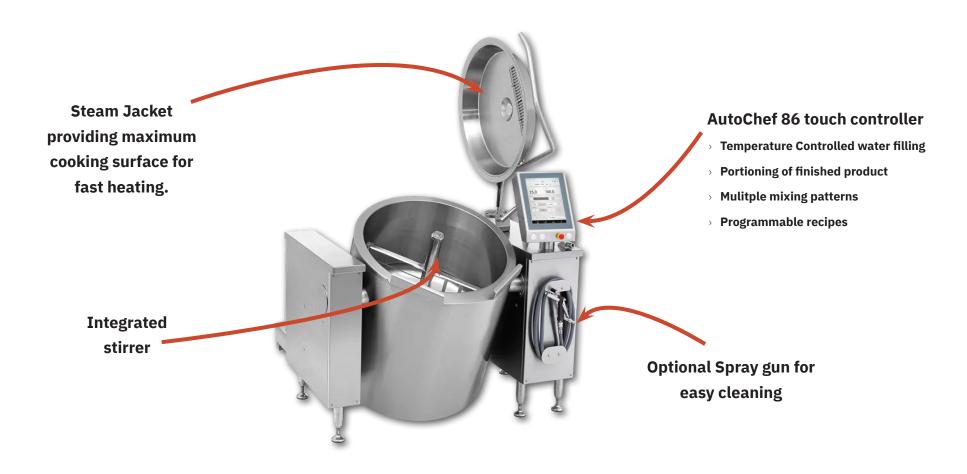

## **JONI MULITMIX STAND AUTOCHEF 86**

Our range of premium cooking kettles help food producers improve efficiency, increase production, and reduce overheads through proven innovative technology.

Moving foodservice operations forward