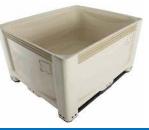

562 Lt MEDIUM Duty Pallet Bins

800-1340 Lt ROTA Bins

675 Lt MEDIUM Duty Pallet Bins

620 Lt HEAVY Duty Pallet Bins

4 Wheeled MGB's

Skip Bins

310 Lt Insulated Pallet Bin

700 Lt Vented Foldable Bin

80 Lt Spill Deck

2 Wheeled MGB's

460 Lt Insulated Pallet Bin

840 Lt Solid Foldable Bin

220 Lt Spill Pallet - 2 Drum

660 Lt Insulated Pallet Bin

Foldable 1000 & 1250 Lt IBC's

265 Lt Spill Pallet - 4 Drum