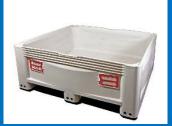

80 Lt Spill Deck

2 Wheeled MGB's

460 Lt Insulated Pallet Bin

840 Lt Solid Foldable Bin

220 Lt Spill Pallet - 2 Drum

660 Lt Insulated Pallet Bin

Foldable 1000 & 1250 Lt IBC's

265 Lt Spill Pallet - 4 Drum