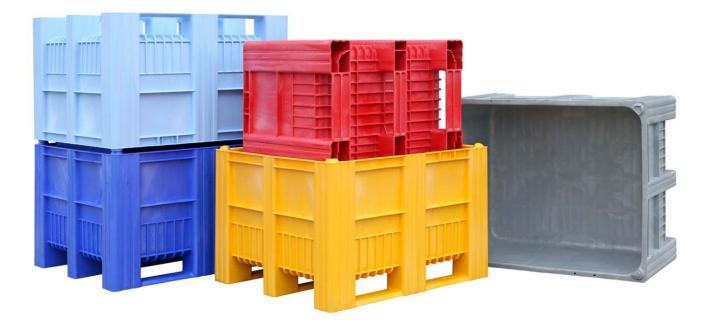

562 Lt MEDIUM Duty Pallet Bins

800-1340 Lt ROTA Bins

675 Lt MEDIUM Duty Pallet Bins

620 Lt HEAVY Duty Pallet Bins

4 Wheeled MGB's

Skip Bins

310 Lt Insulated Pallet Bin

700 Lt Vented Foldable Bin

80 Lt Spill Deck

2 Wheeled MGB's

460 Lt Insulated Pallet Bin

840 Lt Solid Foldable Bin

220 Lt Spill Pallet - 2 Drum

660 Lt Insulated Pallet Bin

Foldable 1000 & 1250 Lt IBC's

265 Lt Spill Pallet - 4 Drum